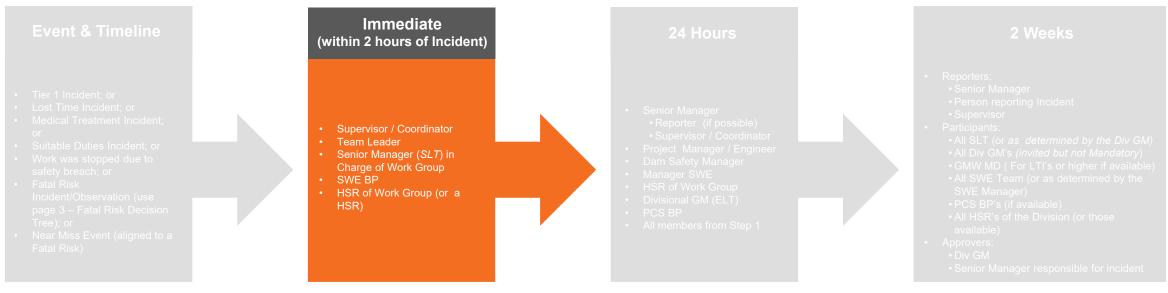

#### **Event & Timeline**

- Tier 1 Incident; or
- · Lost Time Incident: or
- Medical Treatment Incident; or
- Suitable Duties Incident; or
- Work was stopped due to safety breach; or
- Fatal Risk Incident/Observation (use page 3 – Fatal Risk Decision Tree); or
- Near Miss Event (aligned to a Fatal Risk)

## Immediate (within 2 hours of Incident

- Supervisor / Coordinator
- Team Leader
- Senior Manager in Charge of Work Group
- SWE BF
- HSR of Work Group (or A HSR)

#### 24 Hours

- Senior Manager
  - Reporter (if possible)
  - Supervisor / Coordinator
- Project Manager / Engine
- Dam Safety Manager
- Manager SWE
- HSR of Work Group
- Divisional GM (ELT
- PCS BP
- All members from Step

#### 2 Weeks

- Reporters
  - Senior Manage
  - Person reporting Incident
  - Supervis
- Participants
  - All SLT (or as determined by the Div GM)
  - All Div GM's (invited but not Mandatory)
  - GMW MD (For LTI's or higher if available)
  - All SWE Team (or as determined by the SWE Manager)
  - PCS BP's (if available
  - All HSR's of the Division (or those available)
- Approvers
  - Div GM
  - Senior Manager responsible for incident