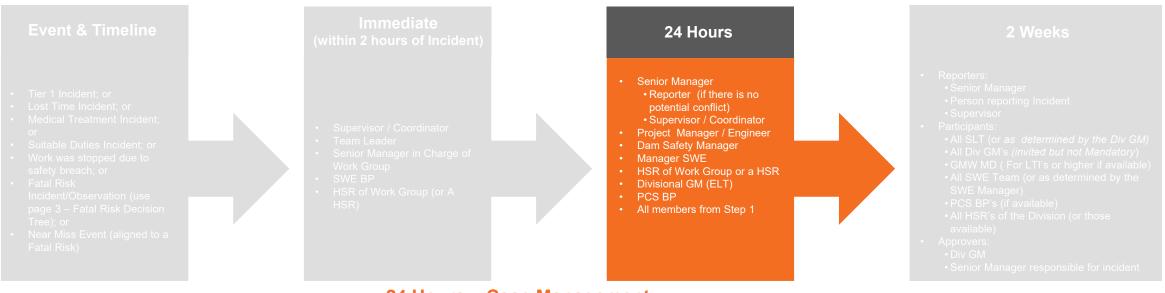

## **24 Hours – Case Management**

The Senior Manager Will ensure a conference call is held within 24hrs of notification.

All personnel listed above should be present at the conference call. At a minimum 1 x GM and 1 x SWE BP MUST be at this meeting.

Call focused on reviewing the incident as it has been reported (at that point) within IRIS. Confirmation of IRIS classification is made here (refer Fatal Risk Guide)

The decision to STOP work occurs here.

### The Welfare of any injured or effected parties must be discussed first

Assignment of Lead Investigator; confirm incident is controlled and discuss immediate actions taken so far, determination whether Alerts or Toolbox talks need to be sent out (*drafted by SLT and passed to SWE BP for checking*).

Alignments, resources, notifications, materials, etc necessary for incident owner, Senior Leader, Lead Investigator will be authorized during this meeting.

Priority of investigation is agreed here by either the Divisional GM / MD / SWE Manager

OFFICIAL

An update is to be provided to the MD and GM PCS by the Divisional GM at the conclusion of this meeting.